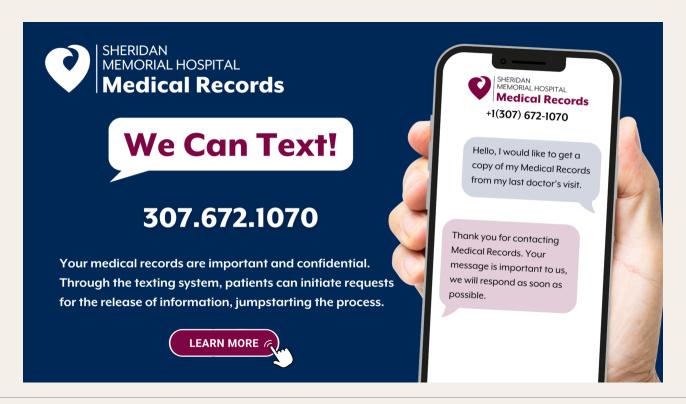

## SMH launches texting availability for medical records department

**3rd Friday of each month** at the hospital's **Primary Care Clinic** in downtown Sheridan at 61 South Gould Street Schedule appointments at: **sheridanhospital.org click on:** Blood Draw