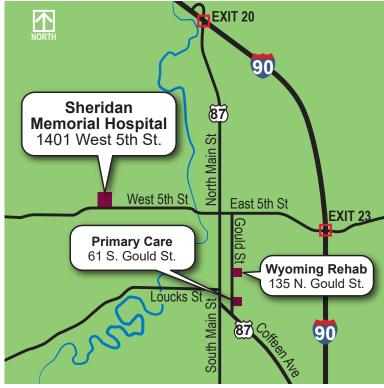

# 5<sup>th</sup> STREET CAMPUS

#### WELCH CANCER CENTER 1585 West 5th Street

- Medical/Hematology Oncology
- Radiation Oncology
- Infusion Services

#### OUTPATIENT CENTER 1333 West 5th Street

- Addiction & Internal Medicine Clinic
- Big Horn Surgical
- Diabetes Education
- Ear, Nose & Throat
- Heart Center
- Hospital Pharmacy West
- Internal Medicine
- Outpatient Lab
- Outpatient Radiology
- Rheumatology
- · Sidewalk Cafe
- Women's Clinic
- Wound Care

1401 West 5th Street | Sheridan, WY 82801 307.672.1000 | **sheridanhospital.org** 