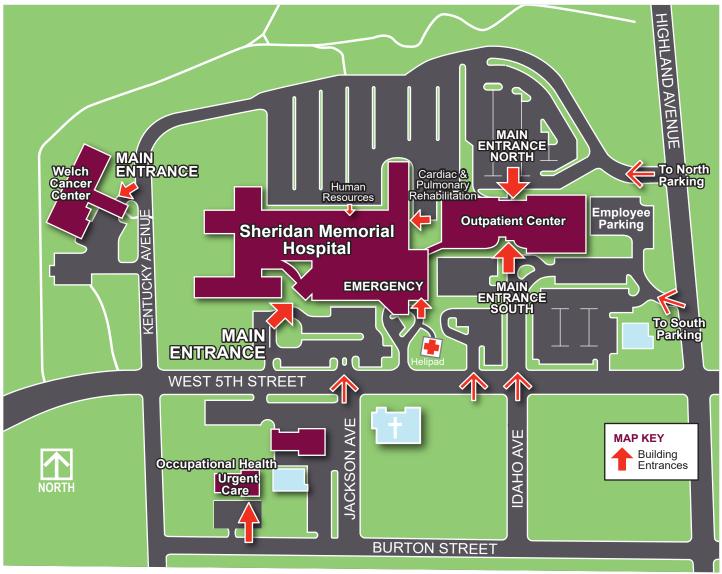

# 5<sup>th</sup> STREET CAMPUS

#### WELCH CANCER CENTER 1585 West 5th Street

- Medical/Hematology Oncology
- Radiation Oncology
- Infusion Services

#### OUTPATIENT CENTER 1333 West 5th Street

- Addiction & Internal Medicine Clinic
- Big Horn Surgical
- Diabetes Education
- Ear, Nose & Throat
- Heart Center
- Hospital Pharmacy West
- Internal Medicine
- Outpatient Lab
- Outpatient Radiology
- Rheumatology
- · Sidewalk Cafe
- Women's Clinic
- Wound Care

1401 West 5th Street | Sheridan, WY 82801 307.672.1000 | **sheridanhospital.org** 