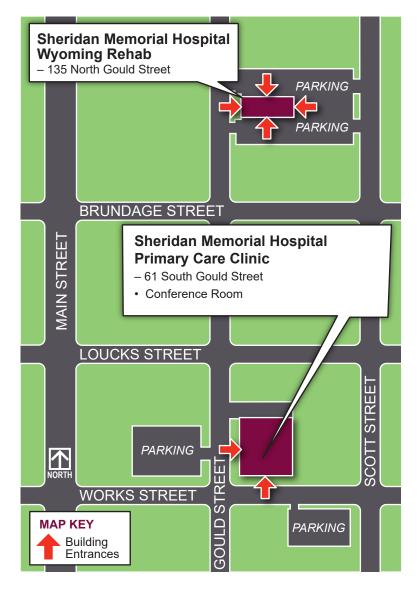

utpatient surgery and ICU waiting rooms.

## SIDEWALK CAFÉ

Coffee • Bakery • Deli Located in the Outpatient Center Monday – Friday: 7am – 4pm

### FOOD, SNACK & BEVERAGE VENDING MACHINE LOCATIONS

- Nook just past the Emergency Department
- Across the hall from the Women's Health entrance
- Dining Room

## **KOZY KORNER GIFT SHOP**

Located in the hospital main entrance area Monday – Friday: 11am – 3pm

### CHAPEL

The Griffith Chapel is located near the hospital's front entrance and is available to all denominations for prayer, meditation and personal reflection.

### **TOBACCO FREE CAMPUS**

In the interest of our patients, guests and staff, please refrain from using tobacco products while visiting the Sheridan Memorial Hospital and Outpatient Center campus.

## **DOWNTOWN LOCATIONS**





# 5<sup>th</sup> STREET CAMPUS



#### WELCH CANCER CENTER 1585 West 5th Street

- Medical/Hematology Oncology
- Radiation Oncology
- Infusion Services

#### OUTPATIENT CENTER 1333 West 5th Street

- Addiction & Internal Medicine Clinic
- Big Horn Surgical
- Diabetes Education
- Ear, Nose & Throat
- Heart Center
- Hospital Pharmacy West
- Internal Medicine
- Outpatient Lab
- Outpatient Radiology
- Rheumatology
- · Sidewalk Cafe
- Women's Clinic
- Wound Care



1401 West 5th Street | Sheridan, WY 82801 307.672.1000 | **sheridanhospital.org** 



# **OUTPATIENT CENTER**



FLOOR 2 Outpatient Center

## Outpatient Conference

## **Outpatient Center**

| DEPARTMENT                      | BUILDING FLOOR      |
|---------------------------------|---------------------|
| Addiction & Internal