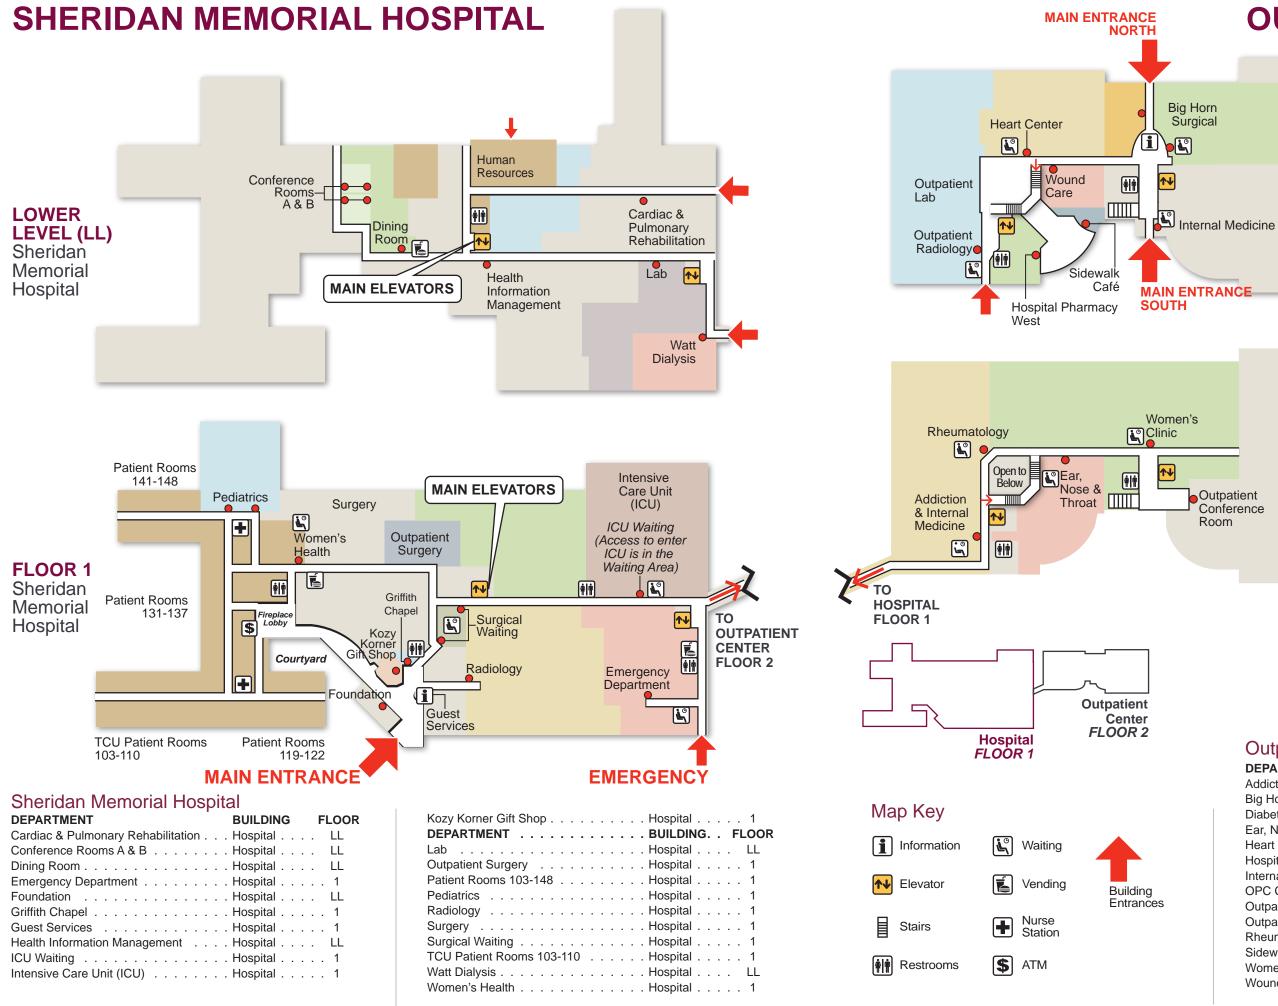

# **OUTPATIENT CENTER**

FLOOR 2 Outpatient Center

## Outpatient Conference

## **Outpatient Center**

| DEPARTMENT                      | BUILDING FLOOR      |
|---------------------------------|---------------------|
| Addiction & Internal Medicine . | Outpatient Center 2 |
| Big Horn Surgical               | Outpatient Center 1 |
| Diabetes Education              | Outpatient Center 1 |
| Ear, Nose & Throat              | Outpatient Center 2 |
| Heart Center                    | Outpatient Center 1 |
| Hospital Pharmacy West          | Outpatient Center 1 |
| Internal Medicine               | Outpatient Center 1 |
| OPC Conference Room             | Outpatient Center 2 |
| Outpatient Lab                  | Outpatient Center 1 |
| Outpatient Radiology            | Outpatient Center 1 |
| Rheumatology                    | Outpatient Center 2 |
| Sidewalk Café                   | Outpatient Center 1 |
| Women's Clinic                  | Outpatient Center 2 |
| Wound Care                      | Outpatient Center 1 |