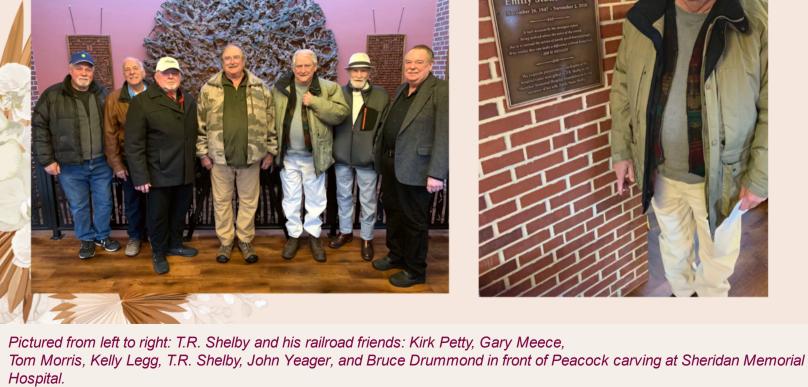

## Health Beat eNews ·

Sheridan Memorial Hospital Cardiac **Cath Lab Earns National Accreditation** 





**SMH Foundation Approves Over** \$100,000 to Fund Robotic Surgical Table

and Case Management





**Foundation Board Approves** Over \$100,000 to Fund Robotic Surgical Table



Schedule Now for January 20

**HealtheLife Fridays** 



SheridanHealth

## HealtheLife<sup>®</sup> Fridays **Patient Directed Lab Testing**

## Blood Chemistry Panel, CBC, PSA, HA1C, Vitamin D

3rd Friday of each month at the hospital's Primary Care clinic

in downtown Sheridan at 61 South Gould Street Schedule NOW for January 20

in Honor of Emily Stone Shelby

A Gift of Love - Memorial Unveiling

## Gift of Lo





**Hospital Employees Give Back** to the Community









Considering a planned gift? <u>SheridanHospital.org</u>

<u>MySheridanHealth</u>

Find a Doctor 307.672.1000



View this email online. 1401 West 5th Street | Sheridan, WY 82801 US

This email was sent to .

To continue receiving our emails, add us to your address book.

<u>Manage</u> your preferences | <u>Opt Out</u> using TrueRemove™ Got this as a forward? Sign up to receive our future emails.

emma