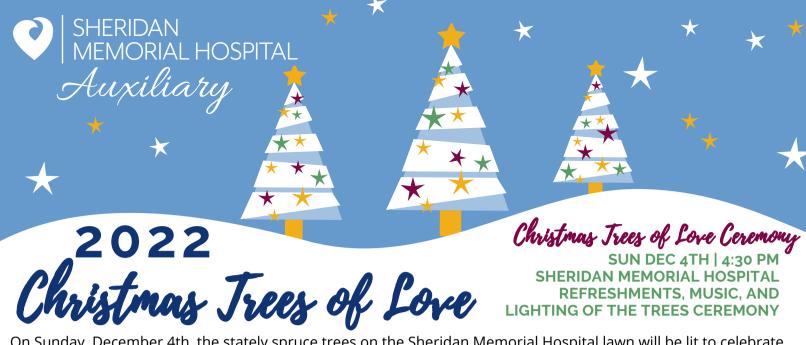

On Sunday, December 4th, the stately spruce trees on the Sheridan Memorial Hospital lawn will be lit to celebrate the Annual "Christmas Trees of Love" project. The lights serve as a symbolic tribute to those who are honored or memorialized through the purchase of these festive lights. A card will be sent to the honoree or family of the memorialized and their name(s) will be inscribed in the "Book of Love," which will be on display at 61 S. Gould St. and online at sheridanhospital.org. All proceeds will fund a special project for Sheridan Memorial Hospital.

For a donation of \$5 or more, you can reserve:

- a white light to memorialize a deceased loved-one
- a green light to honor a relative or friend
- **∮**a red light to honor a special child or pet

Please fill out the form below or purchase online at sheridanhospital.org/treesoflove