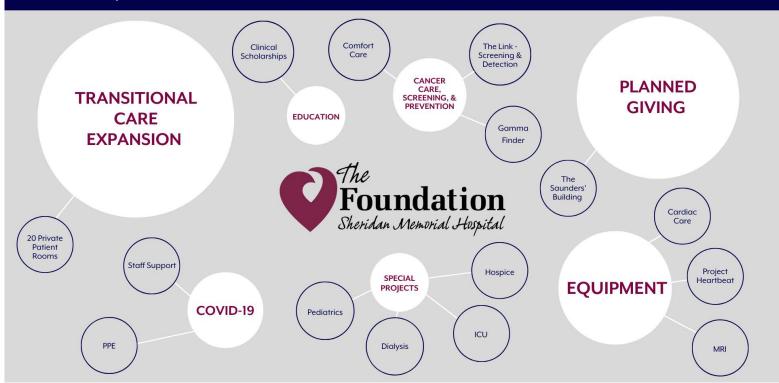

## **YOUR CONTRIBUTIONS AT WORK IN 2020 - 2021**

\$3.4 MILLION IN SUPPORT TO SHERIDAN MEMORIAL HOSPITAL