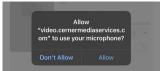

## **Accessing a Video Visit on Your Mobile Phone**

You will be asked to allow access to your microphone and camera. You must click "Allow" or you will not be able to successfully complete your video visit.