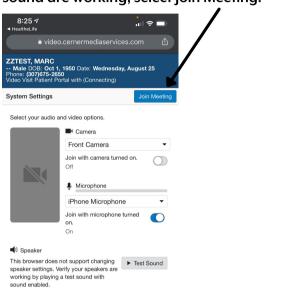

On the next screen you can test your sound.

If you are satisfied that the camera and sound are working, select Join Meeting.

When you join you will see the video of yourself as the main image. Once your provider has joined, the provider will be the main image. You will still see yourself in a smaller box to the side of the provider.