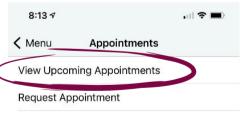

Then click My Sheridan Health.

On the next page, click on "Sign Up for My Sheridan Health" and complete the sign up process. When prompted to search for an organization,

Click on "Appointments" then on "View Upcoming Appointments"