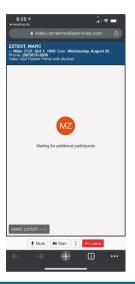

On the next screen you can test your sound.

If you are satisfied that the camera and sound are working, select Join Meeting.

When you join you will see the video of yourself as the main image. Once your provider has joined, the provider will be the main image. You will still see yourself in a smaller box to the side of the provider.