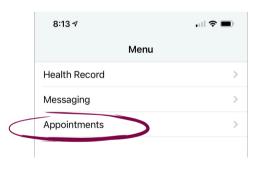

Then click My Sheridan Health.

On the next page, click on "Sign Up for My Sheridan Health" and complete the sign up process. When prompted to search for an organization,

Click on "Appointments" then on "View Upcoming Appointments"