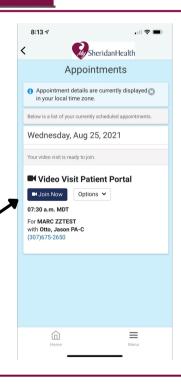

You will see your Video Visit appointment.

search for Sheridan and select Sheridan Memorial Hospital.

Your provider's office will call within 30 minutes of your scheduled appointment to complete the registration for your visit. After this call, when it is time for your appointment, click on "Join Now"