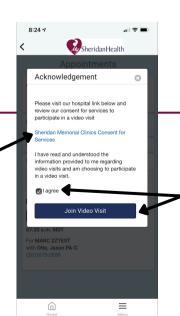

You will see a screen asking for your
"Consent for Services." To read the entire
"Sheridan Memorial Hospital Clinics Consent
for Services" you can click on the blue link.

\*\* Please Note - If you do not consent, you will not be able to join the video visit. Please contact your provider to re-schedule.

To agree to the Consent for Services, click the box next to "I agree" and then "Join Video Visit."