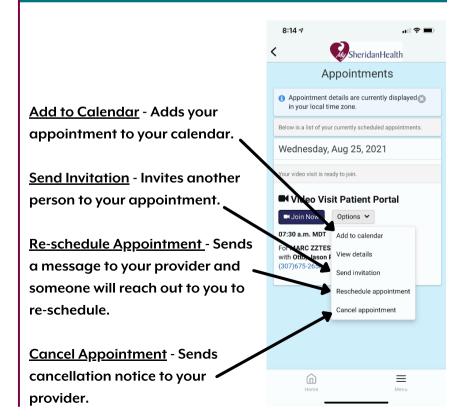

## **Additional Features**

Multiple Tools Exist Under the "Options" Drop Down Menu