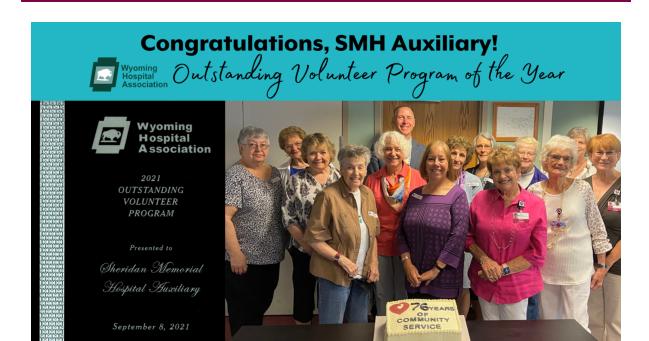

## Health Beat eNews

AN DECK DECK DECK

SMH Auxiliary Named Wyoming Hospital Association's Outstanding Volunteer Program of The Year