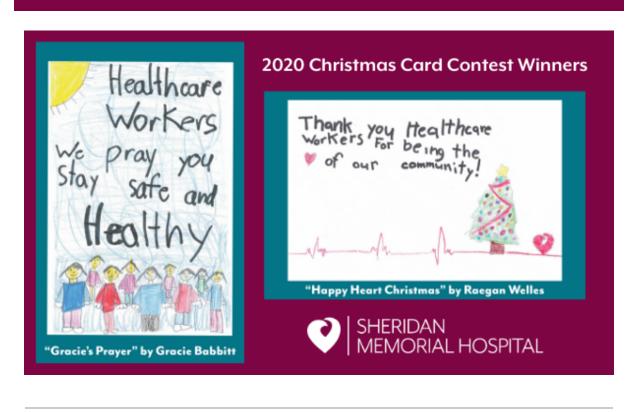

## 2020 Christmas Card Art Contest Winners

Simplify, focus on what's important to feel connected during the holidays

Considering a planned gift? SheridanHospital.org MySheridan Health Find a

Find a Physician