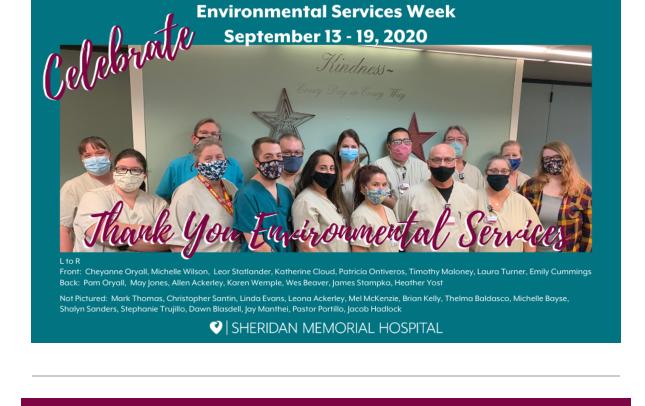

# **Giving Back, Community Focus Lead to Fellowship Accolades**

Environmental Services (EVS) Steps Up For COVID-19 Pandemic

Save The Date - The Link - Virtual Run/Walk

**Center Ballroom** Go to Bloodhero.com to sign up for a time to donate & more info SHERIDAN MEMORIAL HOSPITAL